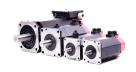

## Repair A06B-0259-B420#0100 FANUC

We will repair every FANUC device. If you cannot find the device that interests you, please contact us. We collect the devices **free of charge** via a courier or in person, thanks to which we are able to carry out the repair within several hours. We will diagnose your equipment **for free**, and if you do not decide on our service, you will not incur any costs. We offer **24 months warranty** for all completed repairs. We are available 24/7, also at weekends and on holidays. **Call us 24/7:** <u>+48 71 750 09 77</u> and receive immediate help.

## SPECIFICATIONS

| MANUFACTURER | FANUC               |
|--------------|---------------------|
| MODEL        | A06B-0259-B420#0100 |
| CATEGORY     | AC and DC motors    |
| WEIGHT       | 19.0 kg             |