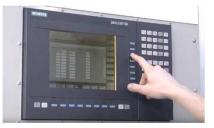

## TEST STAND

We have test stands developed by us, thanks to which we check whether the device is operational. They make sure that FANUC A06B-0247-B402#0200 is repaired.

FREE REPAIR COST ESTIMATION AND DEVICE PICK-UP