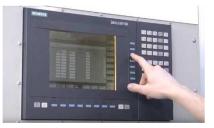

## TEST STAND

We have test stands developed by us, thanks to which we check whether the device is operational. They make sure that FANUC A06B-0247-B102#0200 is repaired.

FREE REPAIR COST ESTIMATION AND DEVICE PICK-UP