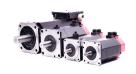

## Repair A06B-0238-B102 FANUC

We will repair every FANUC device. If you cannot find the device that interests you, please contact us. We collect the devices **free of charge** via a courier or in person, thanks to which we are able to carry out the repair within several hours. We will diagnose your equipment **for free**, and if you do not decide on our service, you will not incur any costs. We offer **24 months warranty** for all completed repairs. We are available 24/7, also at weekends and on holidays. **Call us 24/7:** <u>+48 71 750 09 77</u> and receive immediate help.

## SPECIFICATIONS

| MANUFACTURER | FANUC            |
|--------------|------------------|
| MODEL        | A06B-0238-B102   |
| CATEGORY     | AC and DC motors |
| WEIGHT       | 19.0 kg          |