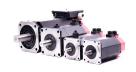

## Repair A06B-0238-B002#0200 FANUC

We will repair every FANUC device. If you cannot find the device that interests you, please contact us. We collect the devices **free of charge** via a courier or in person, thanks to which we are able to carry out the repair within several hours. We will diagnose your equipment **for free**, and if you do not decide on our service, you will not incur any costs. We offer **24 months warranty** for all completed repairs. We are available 24/7, also at weekends and on holidays. **Call us 24/7:** <u>+48 71 750 09 77</u> and receive immediate help.

## SPECIFICATIONS

| MANUFACTURER | FANUC               |
|--------------|---------------------|
| MODEL        | A06B-0238-B002#0200 |
| CATEGORY     | AC and DC motors    |
| WEIGHT       | 19.0 kg             |