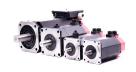

## Repair A06B-0236-B500#0100-R FANUC

We will repair every FANUC device. If you cannot find the device that interests you, please contact us. We collect the devices **free of charge** via a courier or in person, thanks to which we are able to carry out the repair within several hours. We will diagnose your equipment **for free**, and if you do not decide on our service, you will not incur any costs. We offer **24 months warranty** for all completed repairs. We are available 24/7, also at weekends and on holidays. **Call us 24/7:** <u>+48 71 750 09 77</u> and receive immediate help.

## SPECIFICATIONS

| MANUFACTURER | FANUC                 |
|--------------|-----------------------|
| MODEL        | A06B-0236-B500#0100-R |
| CATEGORY     | AC and DC motors      |
| WEIGHT       | 19.0 kg               |