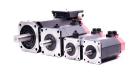

## Repair A06B-0236-B401 FANUC

We will repair every FANUC device. If you cannot find the device that interests you, please contact us. We collect the devices **free of charge** via a courier or in person, thanks to which we are able to carry out the repair within several hours. We will diagnose your equipment **for free**, and if you do not decide on our service, you will not incur any costs. We offer **24 months warranty** for all completed repairs. We are available 24/7, also at weekends and on holidays. **Call us 24/7:** <u>+48 71 750 09 77</u> and receive immediate help.

## SPECIFICATIONS

| MANUFACTURER | FANUC            |
|--------------|------------------|
| MODEL        | A06B-0236-B401   |
| CATEGORY     | AC and DC motors |
| WEIGHT       | 19.0 kg          |