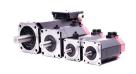

## Repair A06B-0235-B502 FANUC

We will repair every FANUC device. If you cannot find the device that interests you, please contact us. We collect the devices **free of charge** via a courier or in person, thanks to which we are able to carry out the repair within several hours. We will diagnose your equipment **for free**, and if you do not decide on our service, you will not incur any costs. We offer **24 months warranty** for all completed repairs. We are available 24/7, also at weekends and on holidays. **Call us 24/7:** <u>+48 71 750 09 77</u> and receive immediate help.

## SPECIFICATIONS

| MANUFACTURER | FANUC            |
|--------------|------------------|
| MODEL        | A06B-0235-B502   |
| CATEGORY     | AC and DC motors |
| WEIGHT       | 19.0 kg          |