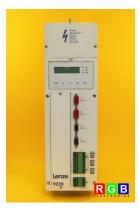

## Repair 33.9223E LENZE

We will repair every LENZE device. If you cannot find the device that interests you, please contact us. We collect the devices **free of charge** via a courier or in person, thanks to which we are able to carry out the repair within several hours. We will diagnose your equipment **for free**, and if you do not decide on our service, you will not incur any costs. We offer **24 months warranty** for all completed repairs. We are available 24/7, also at weekends and on holidays. **Call us 24/7**: <u>+48 71 750 09 77</u> and receive immediate help.

## SPECIFICATIONS

| MANUFACTURER | LENZE                         |
|--------------|-------------------------------|
| MODEL        | 33.9223E                      |
| CATEGORY     | Servoamplifiers and inverters |
| SERIES       | 9200                          |