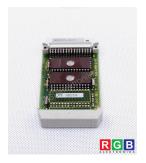

## Repair 6ES5373-0AA21 SIEMENS

We will repair every SIEMENS device. If you cannot find the device that interests you, please contact us. We collect the devices **free of charge** via a courier or in person, thanks to which we are able to carry out the repair within several hours. We will diagnose your equipment **for free**, and if you do not decide on our service, you will not incur any costs. We offer **24 months warranty** for all completed repairs. We are available **24/7**, also at weekends and on holidays. **Call us <b>24/7**: <u>+48 71 750 09 77</u> and receive immediate help.

## **SPECIFICATIONS**

| MANUFACTURER | SIEMENS       |
|--------------|---------------|
| MODEL        | 6ES5373-0AA21 |
| CATEGORY     | PLC Systems   |
| SERIES       | SIMATIC S5    |