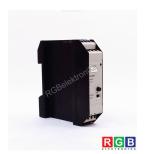

## Repair 6ES5930-7AA11 SIEMENS

We will repair every SIEMENS device. If you cannot find the device that interests you, please contact us. We collect the devices **free of charge** via a courier or in person, thanks to which we are able to carry out the repair within several hours. We will diagnose your equipment **for free**, and if you do not decide on our service, you will not incur any costs. We offer **24 months warranty** for all completed repairs. We are available **24/7**, also at weekends and on holidays. **Call us <b>24/7**: ±48 71 750 09 77 and receive immediate help.

## **SPECIFICATIONS**

MANUFACTURER
SIEMENS
MODEL
6ES5930-7AA11
CATEGORY
PLC Systems
SERIES
SIMATIC S5