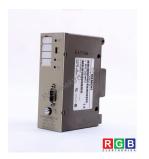

## Repair 6ES5267-8MA11 SIEMENS

We will repair every SIEMENS device. If you cannot find the device that interests you, please contact us. We collect the devices free of charge via a courier or in person, thanks to which we are able to carry out the repair within several hours. We will diagnose your equipment for free, and if you do not decide on our service, you will not incur any costs. We offer 24 months warranty for all completed repairs. We are available 24/7, also at weekends and on holidays. Call us 24/7: +48 71 750 09 77 and receive immediate help.

## **SPECIFICATIONS**

| MANUFACTURER | SIEMENS       |
|--------------|---------------|
| MODEL        | 6ES5267-8MA11 |
| CATEGORY     | PLC Systems   |
| SERIES       | SIMATIC S5    |