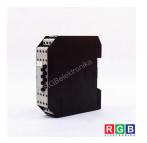

## Repair 6ES5415-7AB21 SIEMENS

We will repair every SIEMENS device. If you cannot find the device that interests you, please contact us. We collect the devices free of charge via a courier or in person, thanks to which we are able to carry out the repair within several hours. We will diagnose your equipment for free, and if you do not decide on our service, you will not incur any costs. We offer 24 months warranty for all completed repairs. We are available 24/7, also at weekends and on holidays. Call us 24/7: +48 71 750 09 77 and receive immediate help.

## **SPECIFICATIONS**

| MANUFACTURER | SIEMENS       |
|--------------|---------------|
| MODEL        | 6ES5415-7AB21 |
| CATEGORY     | PLC Systems   |
| SERIES       | SIMATIC S5    |