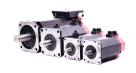

## Repair A06B-0212-B402 FANUC

We will repair every FANUC device. If you cannot find the device that interests you, please contact us. We collect the devices **free of charge** via a courier or in person, thanks to which we are able to carry out the repair within several hours. We will diagnose your equipment **for free**, and if you do not decide on our service, you will not incur any costs. We offer **24 months warranty** for all completed repairs. We are available 24/7, also at weekends and on holidays. **Call us 24/7:** <u>+48 71 750 09 77</u> and receive immediate help.

## SPECIFICATIONS

| MANUFACTURER | FANUC            |
|--------------|------------------|
| MODEL        | A06B-0212-B402   |
| CATEGORY     | AC and DC motors |
| WEIGHT       | 19.0 kg          |