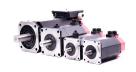

## Repair A06B-0210-B500#0101 FANUC

We will repair every FANUC device. If you cannot find the device that interests you, please contact us. We collect the devices **free of charge** via a courier or in person, thanks to which we are able to carry out the repair within several hours. We will diagnose your equipment **for free**, and if you do not decide on our service, you will not incur any costs. We offer **24 months warranty** for all completed repairs. We are available 24/7, also at weekends and on holidays. **Call us 24/7:** <u>+48 71 750 09 77</u> and receive immediate help.

## SPECIFICATIONS

| MANUFACTURER | FANUC               |
|--------------|---------------------|
| MODEL        | A06B-0210-B500#0101 |
| CATEGORY     | AC and DC motors    |
| WEIGHT       | 19.0 kg             |