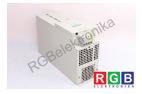

## Repair 6SC 6111-1VA00 D400 G600/18 LREQ SIEMENS

We will repair every SIEMENS device. If you cannot find the device that interests you, please contact us. We collect the devices **free of charge** via a courier or in person, thanks to which we are able to carry out the repair within several hours. We will diagnose your equipment **for free**, and if you do not decide on our service, you will not incur any costs. We offer **24 months warranty** for all completed repairs. We are available 24/7, also at weekends and on holidays. **Call us 24/7:** <u>+48 71 750 09 77</u> and receive immediate help.

## SPECIFICATIONS

| MANUFACTURER | SIEMENS                                          |
|--------------|--------------------------------------------------|
| MODEL        | 6SC 6111-1VA00 D400 G600/18 LREQ                 |
| CATEGORY     | Servoamplifiers and inverters                    |
| SERIES       | SIMODRIVE                                        |
| DIMENSIONS   | 15.0 cm x 15.0 cm x 44.0 cm                      |
| WEIGHT       | 14.0 kg                                          |
| OTHER NAMES  | 6SC61111VA00   6SC6111 1VA00   6SC6111-<br>1VA00 |