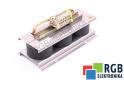

## SPECIFICATIONS

| MODEL6SN1111-0AA00-0BA0CATEGORYServoamplifiers and invertersSERIESSIMODRIVEWEIGHT9.0 kg | MANUFACTURER | SIEMENS                       |
|-----------------------------------------------------------------------------------------|--------------|-------------------------------|
| SERIES SIMODRIVE                                                                        | MODEL        | 6SN1111-0AA00-0BA0            |
|                                                                                         | CATEGORY     | Servoamplifiers and inverters |
| WEIGHT 9.0 kg                                                                           | SERIES       | SIMODRIVE                     |
|                                                                                         | WEIGHT       | 9.0 kg                        |