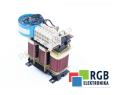

## SPECIFICATIONS

| MODEL4EP3803-2DSCATEGORYServoamplifiers and invertersSERIESSIMODRIVE | MANUFACTURER | SIEMENS                       |
|----------------------------------------------------------------------|--------------|-------------------------------|
|                                                                      | MODEL        | 4EP3803-2DS                   |
| SERIES SIMODRIVE                                                     | CATEGORY     | Servoamplifiers and inverters |
|                                                                      | SERIES       | SIMODRIVE                     |
| WEIGHT 7.0 kg                                                        | WEIGHT       | 7.0 kg                        |