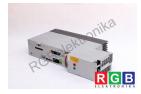

## Repair BR 001-D BOSCH

We will repair every BOSCH device. If you cannot find the device that interests you, please contact us. We collect the devices **free of charge** via a courier or in person, thanks to which we are able to carry out the repair within several hours. We will diagnose your equipment **for free**, and if you do not decide on our service, you will not incur any costs. We offer **24 months warranty** for all completed repairs. We are available 24/7, also at weekends and on holidays. **Call us 24/7:** <u>+48 71 750 09 77</u> and receive immediate help.

## SPECIFICATIONS

| rerters          |        |
|------------------|--------|
|                  |        |
| .0 cm            |        |
|                  |        |
| R001-D   BR 001D | BR 001 |
|                  |        |