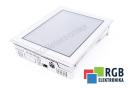

## Repair AGP-3500-T1-D24 PRO-FACE

We will repair every PRO-FACE device. If you cannot find the device that interests you, please contact us. We collect the devices free of charge via a courier or in person, thanks to which we are able to carry out the repair within several hours. We will diagnose your equipment for free, and if you do not decide on our service, you will not incur any costs. We offer 24 months warranty for all completed repairs. We are available 24/7, also at weekends and on holidays. Call us 24/7: +48 71 750 09 77 and receive immediate help.

## **SPECIFICATIONS**

MANUFACTURER PRO-FACE

MODEL AGP-3500-T1-D24 CATEGORY Operator panels **SERIES** GP-3500 WEIGHT 3.0 kg