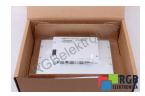

## Repair ETOP310 UNIOP

We will repair every UNIOP device. If you cannot find the device that interests you, please contact us. We collect the devices **free of charge** via a courier or in person, thanks to which we are able to carry out the repair within several hours. We will diagnose your equipment **for free**, and if you do not decide on our service, you will not incur any costs. We offer **24 months warranty** for all completed repairs. We are available 24/7, also at weekends and on holidays. **Call us 24/7:** <u>+48 71 750 09 77</u> and receive immediate help.

## SPECIFICATIONS

| MANUFACTURER | UNIOP                       |
|--------------|-----------------------------|
| MODEL        | ETOP310                     |
| CATEGORY     | Operator panels             |
| DIMENSIONS   | 23.0 cm x 23.0 cm x 29.0 cm |
| WEIGHT       | 2.0 kg                      |