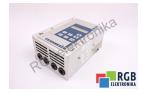

## Repair SLM750-1 EMOTRON

We will repair every EMOTRON device. If you cannot find the device that interests you, please contact us. We collect the devices **free of charge** via a courier or in person, thanks to which we are able to carry out the repair within several hours. We will diagnose your equipment **for free**, and if you do not decide on our service, you will not incur any costs. We offer **24 months warranty** for all completed repairs. We are available 24/7, also at weekends and on holidays. **Call us 24/7:** <u>+48 71</u> <u>750 09 77</u> and receive immediate help.

## SPECIFICATIONS

| MANUFACTURER | EMOTRON                       |
|--------------|-------------------------------|
| MODEL        | SLM750-1                      |
| CATEGORY     | Servoamplifiers and inverters |
| WEIGHT       | 2.0 kg                        |
| OTHER NAMES  | SLM7501   SLM750 1   SLM750-1 |