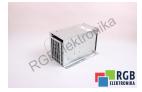

## Repair V3F16L KONE

We will repair every KONE device. If you cannot find the device that interests you, please contact us. We collect the devices **free of charge** via a courier or in person, thanks to which we are able to carry out the repair within several hours. We will diagnose your equipment **for free**, and if you do not decide on our service, you will not incur any costs. We offer **24 months warranty** for all completed repairs. We are available 24/7, also at weekends and on holidays. **Call us 24/7:** <u>+48 71 750 09 77</u> and receive immediate help.

## SPECIFICATIONS

| MANUFACTURER | KONE                          |
|--------------|-------------------------------|
| MODEL        | V3F16L                        |
| CATEGORY     | Servoamplifiers and inverters |
| WEIGHT       | 12.0 kg                       |