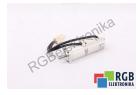

## Repair MSMA012A PANASONIC

We will repair every PANASONIC device. If you cannot find the device that interests you, please contact us. We collect the devices **free of charge** via a courier or in person, thanks to which we are able to carry out the repair within several hours. We will diagnose your equipment **for free**, and if you do not decide on our service, you will not incur any costs. We offer **24 months warranty** for all completed repairs. We are available 24/7, also at weekends and on holidays. **Call us 24/7:** <u>+48 71</u> <u>750 09 77</u> and receive immediate help.

## SPECIFICATIONS

| MANUFACTURER | PANASONIC                   |
|--------------|-----------------------------|
| MODEL        | MSMA012A                    |
| CATEGORY     | AC and DC motors            |
| DIMENSIONS   | 11.0 cm x 11.0 cm x 21.0 cm |
| WEIGHT       | 0.9 kg                      |