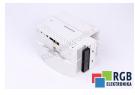

## Repair KSD1-48 KUKA

We will repair every KUKA device. If you cannot find the device that interests you, please contact us. We collect the devices **free of charge** via a courier or in person, thanks to which we are able to carry out the repair within several hours. We will diagnose your equipment **for free**, and if you do not decide on our service, you will not incur any costs. We offer **24 months warranty** for all completed repairs. We are available 24/7, also at weekends and on holidays. **Call us 24/7:** <u>+48 71 750 09 77</u> and receive immediate help.

## SPECIFICATIONS

| MANUFACTURER | KUKA                          |
|--------------|-------------------------------|
| MODEL        | KSD1-48                       |
| CATEGORY     | Servoamplifiers and inverters |
| SERIES       | KRC2                          |
| WEIGHT       | 3.0 kg                        |