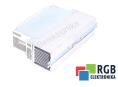

## SPECIFICATIONS

| MANUFACTURER | LENZE                         |
|--------------|-------------------------------|
| MODEL        | EVF9324-EV                    |
| CATEGORY     | Servoamplifiers and inverters |
| WEIGHT       | 5.2 kg                        |