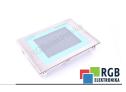

## Repair 6AV6642-8BA10-0AA0 SIEMENS

We will repair every SIEMENS device. If you cannot find the device that interests you, please contact us. We collect the devices **free of charge** via a courier or in person, thanks to which we are able to carry out the repair within several hours. We will diagnose your equipment **for free**, and if you do not decide on our service, you will not incur any costs. We offer **24 months warranty** for all completed repairs. We are available 24/7, also at weekends and on holidays. **Call us 24/7:** <u>+48 71 750 09 77</u> and receive immediate help.

## SPECIFICATIONS

| MODEL 6AV6642-8BA10-0AA0   CATEGORY Operator panels   SERIES SIMATIC HMI | MANUFACTURER | SIEMENS            |
|--------------------------------------------------------------------------|--------------|--------------------|
|                                                                          | MODEL        | 6AV6642-8BA10-0AA0 |
| SERIES SIMATIC HMI                                                       | CATEGORY     | Operator panels    |
|                                                                          | SERIES       | SIMATIC HMI        |
| <b>WEIGHT</b> 2.0 kg                                                     | WEIGHT       | 2.0 kg             |