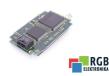

## Repair A20B-3300-0120/02A FANUC

We will repair every FANUC device. If you cannot find the device that interests you, please contact us. We collect the devices **free of charge** via a courier or in person, thanks to which we are able to carry out the repair within several hours. We will diagnose your equipment **for free**, and if you do not decide on our service, you will not incur any costs. We offer **24 months warranty** for all completed repairs. We are available 24/7, also at weekends and on holidays. **Call us 24/7:** <u>+48 71 750 09 77</u> and receive immediate help.

## SPECIFICATIONS

| MODEL A20B-3300-0120/02A   CATEGORY PLC Systems   DIMENSIONS 6.5 cm x 6.5 cm x 10.0 cm   WEIGHT 0.08 kg | MANUFACTURER | FANUC                     |
|---------------------------------------------------------------------------------------------------------|--------------|---------------------------|
| DIMENSIONS 6.5 cm x 6.5 cm x 10.0 cm                                                                    | MODEL        | A20B-3300-0120/02A        |
|                                                                                                         | CATEGORY     | PLC Systems               |
| WEIGHT 0.08 kg                                                                                          | DIMENSIONS   | 6.5 cm x 6.5 cm x 10.0 cm |
|                                                                                                         | WEIGHT       | 0.08 kg                   |