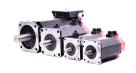

## Repair A06B-0142-B588 FANUC

We will repair every FANUC device. If you cannot find the device that interests you, please contact us. We collect the devices **free of charge** via a courier or in person, thanks to which we are able to carry out the repair within several hours. We will diagnose your equipment **for free**, and if you do not decide on our service, you will not incur any costs. We offer **24 months warranty** for all completed repairs. We are available 24/7, also at weekends and on holidays. **Call us 24/7:** <u>+48 71 750 09 77</u> and receive immediate help.

## SPECIFICATIONS

| MANUFACTURER | FANUC            |
|--------------|------------------|
| MODEL        | A06B-0142-B588   |
| CATEGORY     | AC and DC motors |
| WEIGHT       | 19.0 kg          |