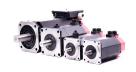

## Repair A06B-0128-B675#C076 FANUC

We will repair every FANUC device. If you cannot find the device that interests you, please contact us. We collect the devices **free of charge** via a courier or in person, thanks to which we are able to carry out the repair within several hours. We will diagnose your equipment **for free**, and if you do not decide on our service, you will not incur any costs. We offer **24 months warranty** for all completed repairs. We are available 24/7, also at weekends and on holidays. **Call us 24/7:** <u>+48 71 750 09 77</u> and receive immediate help.

## SPECIFICATIONS

| MANUFACTURER | FANUC               |
|--------------|---------------------|
| MODEL        | A06B-0128-B675#C076 |
| CATEGORY     | AC and DC motors    |
| WEIGHT       | 19.0 kg             |