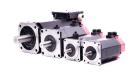

## Repair A06B-2442-B103 FANUC

We will repair every FANUC device. If you cannot find the device that interests you, please contact us. We collect the devices **free of charge** via a courier or in person, thanks to which we are able to carry out the repair within several hours. We will diagnose your equipment **for free**, and if you do not decide on our service, you will not incur any costs. We offer **24 months warranty** for all completed repairs. We are available 24/7, also at weekends and on holidays. **Call us 24/7:** <u>+48 71 750 09 77</u> and receive immediate help.

## SPECIFICATIONS

| MANUFACTURER | FANUC            |
|--------------|------------------|
| MODEL        | A06B-2442-B103   |
| CATEGORY     | AC and DC motors |
| WEIGHT       | 19.0 kg          |