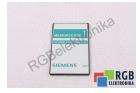

## SPECIFICATIONS

| MANUFACTURER | SIEMENS                                 |
|--------------|-----------------------------------------|
| MODEL        | 6FM1470-7AA25                           |
| SERIES       | WF 470                                  |
| DIMENSIONS   | 6.0 cm x 6.0 cm x 9.0 cm                |
| WEIGHT       | 0.1 kg                                  |
| OTHER NAMES  | 6FM14707AA25   6FM1470 7AA25   6FM1470- |
|              | 7AA25                                   |
|              |                                         |