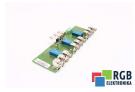

## Repair 6FC9310-1MD01 SIEMENS

We will repair every SIEMENS device. If you cannot find the device that interests you, please contact us. We collect the devices **free of charge** via a courier or in person, thanks to which we are able to carry out the repair within several hours. We will diagnose your equipment **for free**, and if you do not decide on our service, you will not incur any costs. We offer **24 months warranty** for all completed repairs. We are available 24/7, also at weekends and on holidays. **Call us 24/7:** <u>+48 71 750 09 77</u> and receive immediate help.

## SPECIFICATIONS

| MANUFACTURER | SIEMENS       |
|--------------|---------------|
| MODEL        | 6FC9310-1MD01 |
| CATEGORY     | PLC Systems   |
| SERIES       | Sinumerik     |
| WEIGHT       | 1.0 kg        |