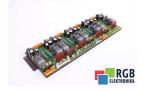

## Repair 6SC 6508-0AA02 462 508 9000 02 LMN SIEMENS

We will repair every SIEMENS device. If you cannot find the device that interests you, please contact us. We collect the devices **free of charge** via a courier or in person, thanks to which we are able to carry out the repair within several hours. We will diagnose your equipment **for free**, and if you do not decide on our service, you will not incur any costs. We offer **24 months warranty** for all completed repairs. We are available 24/7, also at weekends and on holidays. **Call us 24/7:** <u>+48 71 750 09 77</u> and receive immediate help.

## SPECIFICATIONS

| MANUFACTURER | SIEMENS                                                                                               |
|--------------|-------------------------------------------------------------------------------------------------------|
| MODEL        | 6SC 6508-0AA02 462 508 9000 02 LMN                                                                    |
| CATEGORY     | Servoamplifiers and inverters                                                                         |
| SERIES       | Simodrive                                                                                             |
| DIMENSIONS   | 5.0 cm x 5.0 cm x 51.5 cm                                                                             |
| WEIGHT       | 2.0 kg                                                                                                |
| OTHER NAMES  | 6SC65080AA02   6SC6508 0AA02   6SC6508-<br>0AA02   6SC 65080AA02   6SC 6508 0AA02   6SC<br>6508-0AA02 |
|              |                                                                                                       |