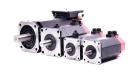

## Repair A06B-2236-B402#0100 FANUC

We will repair every FANUC device. If you cannot find the device that interests you, please contact us. We collect the devices **free of charge** via a courier or in person, thanks to which we are able to carry out the repair within several hours. We will diagnose your equipment **for free**, and if you do not decide on our service, you will not incur any costs. We offer **24 months warranty** for all completed repairs. We are available 24/7, also at weekends and on holidays. **Call us 24/7:** <u>+48 71 750 09 77</u> and receive immediate help.

## SPECIFICATIONS

| MANUFACTURER | FANUC               |
|--------------|---------------------|
| MODEL        | A06B-2236-B402#0100 |
| CATEGORY     | AC and DC motors    |
| WEIGHT       | 19.0 kg             |