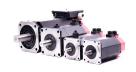

## Repair A06B-2236-B200-R FANUC

We will repair every FANUC device. If you cannot find the device that interests you, please contact us. We collect the devices **free of charge** via a courier or in person, thanks to which we are able to carry out the repair within several hours. We will diagnose your equipment **for free**, and if you do not decide on our service, you will not incur any costs. We offer **24 months warranty** for all completed repairs. We are available 24/7, also at weekends and on holidays. **Call us 24/7:** <u>+48 71 750 09 77</u> and receive immediate help.

## SPECIFICATIONS

| MANUFACTURER | FANUC            |
|--------------|------------------|
| MODEL        | A06B-2236-B200-R |
| CATEGORY     | AC and DC motors |
| WEIGHT       | 19.0 kg          |