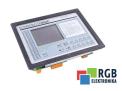

## Repair 2-098-85-101-0 KRONES

We will repair every KRONES device. If you cannot find the device that interests you, please contact us. We collect the devices **free of charge** via a courier or in person, thanks to which we are able to carry out the repair within several hours. We will diagnose your equipment **for free**, and if you do not decide on our service, you will not incur any costs. We offer **24 months warranty** for all completed repairs. We are available 24/7, also at weekends and on holidays. **Call us 24/7:** <u>+48 71 750 09 77</u> and receive immediate help.

## SPECIFICATIONS

| MANUFACTURER | KRONES          |
|--------------|-----------------|
| MODEL        | 2-098-85-101-0  |
| CATEGORY     | Operator panels |
| WEIGHT       | 1.8 kg          |