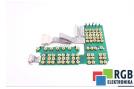

## Repair 6FX1130-0BA02 SIEMENS

We will repair every SIEMENS device. If you cannot find the device that interests you, please contact us. We collect the devices **free of charge** via a courier or in person, thanks to which we are able to carry out the repair within several hours. We will diagnose your equipment **for free**, and if you do not decide on our service, you will not incur any costs. We offer **24 months warranty** for all completed repairs. We are available 24/7, also at weekends and on holidays. **Call us 24/7:** <u>+48 71 750 09 77</u> and receive immediate help.

## SPECIFICATIONS

| MANUFACTURER | SIEMENS                                          |
|--------------|--------------------------------------------------|
| MODEL        | 6FX1130-0BA02                                    |
| CATEGORY     | PLC Systems                                      |
| SERIES       | Sinumerik                                        |
| DIMENSIONS   | 26.0 cm x 26.0 cm x 37.0 cm                      |
| WEIGHT       | 0.4 kg                                           |
| OTHER NAMES  | 6FX11300BA02   6FX1130 0BA02   6FX1130-<br>0BA02 |