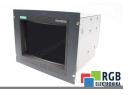

## Repair 6FC4600-0AR04 SIEMENS

We will repair every SIEMENS device. If you cannot find the device that interests you, please contact us. We collect the devices **free of charge** via a courier or in person, thanks to which we are able to carry out the repair within several hours. We will diagnose your equipment **for free**, and if you do not decide on our service, you will not incur any costs. We offer **24 months warranty** for all completed repairs. We are available 24/7, also at weekends and on holidays. **Call us 24/7:** <u>+48 71 750 09 77</u> and receive immediate help.

## SPECIFICATIONS

| MANUFACTURER | SIEMENS         |
|--------------|-----------------|
| MODEL        | 6FC4600-0AR04   |
| CATEGORY     | Operator panels |
| SERIES       | SINUMERIK       |
| WEIGHT       | 10.0 kg         |