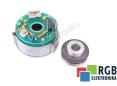

## Repair FELX201913BP2 PARVEX

We will repair every PARVEX device. If you cannot find the device that interests you, please contact us. We collect the devices **free of charge** via a courier or in person, thanks to which we are able to carry out the repair within several hours. We will diagnose your equipment **for free**, and if you do not decide on our service, you will not incur any costs. We offer **24 months warranty** for all completed repairs. We are available 24/7, also at weekends and on holidays. **Call us 24/7:** <u>+48 71 750 09 77</u> and receive immediate help.

## SPECIFICATIONS

| MANUFACTURER | PARVEX                         |
|--------------|--------------------------------|
| MODEL        | FELX201913BP2                  |
| CATEGORY     | Encoders and measuring systems |
| WEIGHT       | 0.3 kg                         |