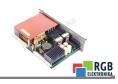

## Repair 044618-9442 BOSCH

We will repair every BOSCH device. If you cannot find the device that interests you, please contact us. We collect the devices **free of charge** via a courier or in person, thanks to which we are able to carry out the repair within several hours. We will diagnose your equipment **for free**, and if you do not decide on our service, you will not incur any costs. We offer **24 months warranty** for all completed repairs. We are available 24/7, also at weekends and on holidays. **Call us 24/7:** <u>+48 71 750 09 77</u> and receive immediate help.

## SPECIFICATIONS

| MANUFACTURER | BOSCH       |
|--------------|-------------|
| MODEL        | 044618-9442 |
| CATEGORY     | PLC Systems |
| WEIGHT       | 1.0 kg      |