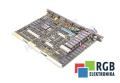

## Repair 086998-101401 BOSCH

We will repair every BOSCH device. If you cannot find the device that interests you, please contact us. We collect the devices **free of charge** via a courier or in person, thanks to which we are able to carry out the repair within several hours. We will diagnose your equipment **for free**, and if you do not decide on our service, you will not incur any costs. We offer **24 months warranty** for all completed repairs. We are available 24/7, also at weekends and on holidays. **Call us 24/7:** <u>+48 71 750 09 77</u> and receive immediate help.

## SPECIFICATIONS

| MANUFACTURER | BOSCH         |
|--------------|---------------|
| MODEL        | 086998-101401 |
| CATEGORY     | PLC Systems   |
| WEIGHT       | 1.3 kg        |

## TEST STAND

We have test stands developed by us, thanks to which we check whether the device is operational. They make sure that BOSCH 086998-101401 is repaired.

FREE REPAIR COST ESTIMATION AND DEVICE PICK-UP