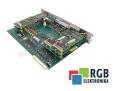

## Repair 048679-104401 BOSCH

We will repair every BOSCH device. If you cannot find the device that interests you, please contact us. We collect the devices **free of charge** via a courier or in person, thanks to which we are able to carry out the repair within several hours. We will diagnose your equipment **for free**, and if you do not decide on our service, you will not incur any costs. We offer **24 months warranty** for all completed repairs. We are available 24/7, also at weekends and on holidays. **Call us 24/7:** <u>+48 71 750 09 77</u> and receive immediate help.

## SPECIFICATIONS

| MANUFACTURER | BOSCH         |
|--------------|---------------|
| MODEL        | 048679-104401 |
| CATEGORY     | PLC Systems   |
| WEIGHT       | 0.6 kg        |