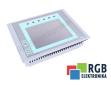

## Repair 6AV6647-0AD11-3AX0 SIEMENS

We will repair every SIEMENS device. If you cannot find the device that interests you, please contact us. We collect the devices **free of charge** via a courier or in person, thanks to which we are able to carry out the repair within several hours. We will diagnose your equipment **for free**, and if you do not decide on our service, you will not incur any costs. We offer **24 months warranty** for all completed repairs. We are available 24/7, also at weekends and on holidays. **Call us 24/7:** <u>+48 71 750 09 77</u> and receive immediate help.

## SPECIFICATIONS

| MANUFACTURER | SIEMENS            |
|--------------|--------------------|
| MODEL        | 6AV6647-0AD11-3AX0 |
| CATEGORY     | Operator panels    |
| SERIES       | SIMATIC HMI        |
| WEIGHT       | 1.3 kg             |