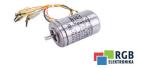

## Repair 11BRW-300-F58A HAROWE

We will repair every HAROWE device. If you cannot find the device that interests you, please contact us. We collect the devices free of charge via a courier or in person, thanks to which we are able to carry out the repair within several hours. We will diagnose your equipment for free, and if you do not decide on our service, you will not incur any costs. We offer 24 months warranty for all completed repairs. We are available 24/7, also at weekends and on holidays. Call us 24/7: +48 71 750 09 77 and receive immediate help.

## **SPECIFICATIONS**

MANUFACTURER HAROWE

MODEL 11BRW-300-F58A

CATEGORY Encoders and measuring systems

WEIGHT 0.9 kg