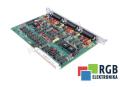

## Repair FC200822E NUM

We will repair every NUM device. If you cannot find the device that interests you, please contact us. We collect the devices **free of charge** via a courier or in person, thanks to which we are able to carry out the repair within several hours. We will diagnose your equipment **for free**, and if you do not decide on our service, you will not incur any costs. We offer **24 months warranty** for all completed repairs. We are available 24/7, also at weekends and on holidays. **Call us 24/7**: <u>+48 71 750 09 77</u> and receive immediate help.

## SPECIFICATIONS

| MANUFACTURER | NUM         |
|--------------|-------------|
| MODEL        | FC200822E   |
| CATEGORY     | PLC Systems |
| WEIGHT       | 0.2 kg      |