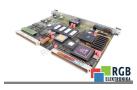

## Repair 2-083-03-0044 ELTEC

We will repair every ELTEC device. If you cannot find the device that interests you, please contact us. We collect the devices **free of charge** via a courier or in person, thanks to which we are able to carry out the repair within several hours. We will diagnose your equipment **for free**, and if you do not decide on our service, you will not incur any costs. We offer **24 months warranty** for all completed repairs. We are available 24/7, also at weekends and on holidays. **Call us 24/7:** <u>+48 71 750 09 77</u> and receive immediate help.

## SPECIFICATIONS

| MANUFACTURER | ELTEC         |
|--------------|---------------|
| MODEL        | 2-083-03-0044 |
| CATEGORY     | PLC Systems   |
| WEIGHT       | 0.5 kg        |