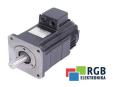

## Repair BL-H100E-12S OKUMA

We will repair every OKUMA device. If you cannot find the device that interests you, please contact us. We collect the devices free of charge via a courier or in person, thanks to which we are able to carry out the repair within several hours. We will diagnose your equipment for free, and if you do not decide on our service, you will not incur any costs. We offer 24 months warranty for all completed repairs. We are available 24/7, also at weekends and on holidays. Call us 24/7: +48 71 750 09 77 and receive immediate help.

## **SPECIFICATIONS**

MANUFACTURER OKUMA

MODEL BL-H100E-12S CATEGORY AC and DC motors

WEIGHT 31.0 kg