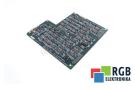

## Repair E4809-436-017-B OKUMA

We will repair every OKUMA device. If you cannot find the device that interests you, please contact us. We collect the devices **free of charge** via a courier or in person, thanks to which we are able to carry out the repair within several hours. We will diagnose your equipment **for free**, and if you do not decide on our service, you will not incur any costs. We offer **24 months warranty** for all completed repairs. We are available 24/7, also at weekends and on holidays. **Call us 24/7:** <u>+48 71 750 09 77</u> and receive immediate help.

## SPECIFICATIONS

| MANUFACTURER | OKUMA           |
|--------------|-----------------|
| MODEL        | Е4809-436-017-В |
| CATEGORY     | PLC Systems     |
| WEIGHT       | 0.2 kg          |