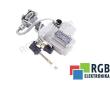

## Repair 1LA7050-4AB12 SIEMENS

We will repair every SIEMENS device. If you cannot find the device that interests you, please contact us. We collect the devices **free of charge** via a courier or in person, thanks to which we are able to carry out the repair within several hours. We will diagnose your equipment **for free**, and if you do not decide on our service, you will not incur any costs. We offer **24 months warranty** for all completed repairs. We are available 24/7, also at weekends and on holidays. **Call us 24/7:** <u>+48 71 750 09 77</u> and receive immediate help.

## SPECIFICATIONS

| MANUFACTURER | SIEMENS          |
|--------------|------------------|
| MODEL        | 1LA7050-4AB12    |
| CATEGORY     | AC and DC motors |
| WEIGHT       | 5.0 kg           |